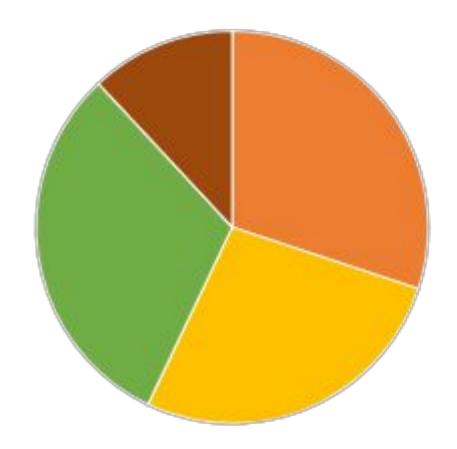

# West Virginia Met Coal Exports: Customs District / Port 2023

(28.3m tons total)

\*Lamberts Point, Pier IX and DTA; \*\* Includes Shipyard River (SC), Chicago, Philadelphia

■Hampton Roads\* ■Baltimore ■Mobile ■Other\*\*