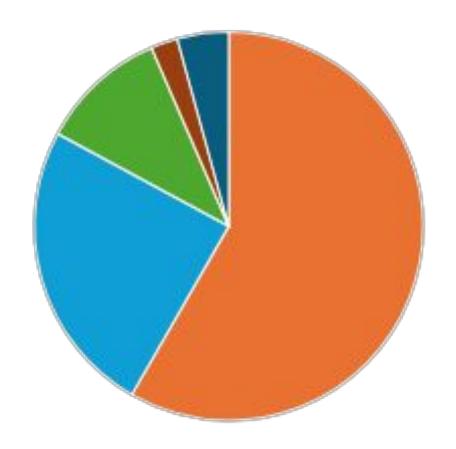

: Quality



Thermal •Metallurgical







# Largest Coal Exporting Countries 2022







# West Virginia Met Coal Exports: Customs District / Port 2023

(28.3m tons total)

\*Lamberts Point, Pier IX and DTA; \*\* Includes Shipyard River (SC), Chicago, Philadelphia



■Hampton Roads\* ■Baltimore ■Mobile ■Other\*\*

### U.S. Thermal Coal Exports 2023 Top 20 Destinations

(tons)





## West Virginia Thermal Coal Exports: Customs District / Port 2023

(14.7m tons total)

\*Lamberts Point, Pier IX and DTA; \*\* Includes Shipyard River (SC), Chicago, Philadelphia



■Hampton Roads\* ■Baltimore ■New Orleans ■Other\*\*

# West Virginia Total Coal Exports: Customs District / Port 2023

(43.1m tons total)
\*Lamberts Point, Pier IX and DTA; \*\* Includes Shipyard River (SC), Chicago, Philadelphia



■Hampton Roads\* ■Baltimore ■New Orleans ■Mobile ■Other\*\*



### **Preserving Mountain State Exports**

- Export Trade Flows are Changing
  - -Europe / Asia (India)
- HB 4722: Coal Infrastructure Tax Credit Act
  - -Credit against severance for investment in new infrastructure
  - -Build the Next Generation of Coal Mining in West Virginia
- Pay Attention
- Transportation options (to port)
- Preserve / Expand port capacity





#### Thank You!