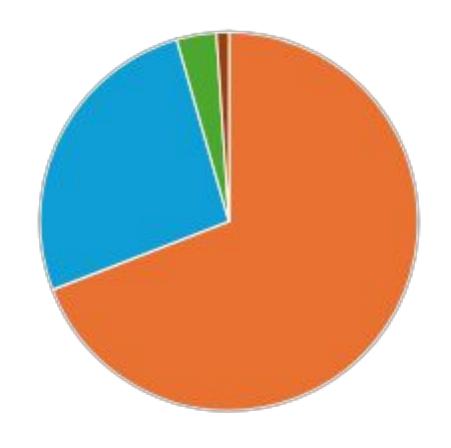

## West Virginia Thermal Coal Exports: Customs District / Port 2023

(14.7m tons total)

\*Lamberts Point, Pier IX and DTA; \*\* Includes Shipyard River (SC), Chicago, Philadelphia

■Hampton Roads\* ■Baltimore ■New Orleans ■Other\*\*