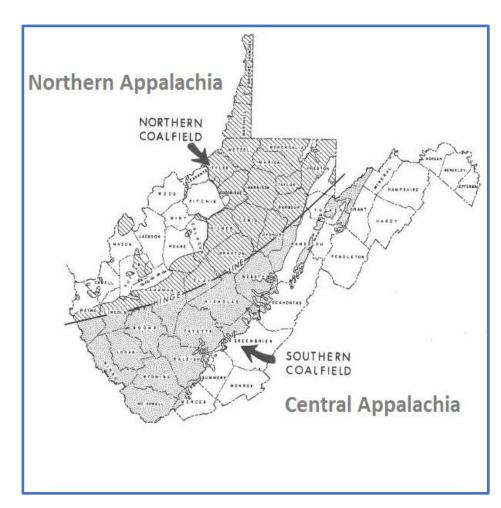

### **West Virginia Coal Facts**

- Total Production: 86.4m tons
- Total Employment: 54,829
- Total Coal Severance Taxes: \$349.5m
- 2<sup>nd</sup> Largest Coal Producing State
- Largest Underground Mining State
- Largest Coal Employment State
- Largest Metallurgical Coal Producer
- 2<sup>nd</sup> Largest Thermal Coal Producer
- Largest International Coal Exporting State
- Largest Supplier of Met Coal to Domestic Steel Industry

### **West Virginia Coal Facts**

- Shipped to 105 Locations in 30 States
  - -46 Power Plants
- -25 Steelmaking Facilities (Coke Ovens, BFs, EAFs) & Ferro Alloy Plants
  - -18 Industrial / Chemical Facilities
- -16 International Export / Transloading Docks
  - -45 Countries Around the Globe