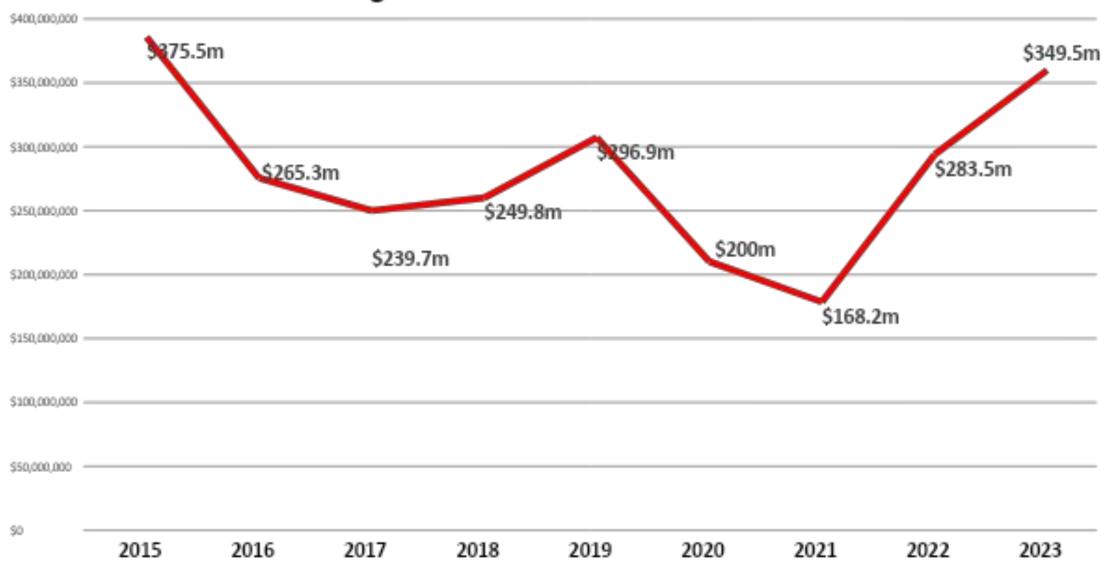

### **West Virginia Coal Facts**

- Total Production: 86.4m tons
- Total Employment: 54,829
- Total Coal Severance Taxes: \$349.5m
- 2<sup>nd</sup> Largest Coal Producing State
- Largest Underground Mining State
- Largest Coal Employment State
- Largest Metallurgical Coal Producer
- 2<sup>nd</sup> Largest Thermal Coal Producer
- Largest International Coal Exporting State
- Largest Supplier of Met Coal to Domestic Steel Industry

#### West Virginia Coal Severance Tax Collections