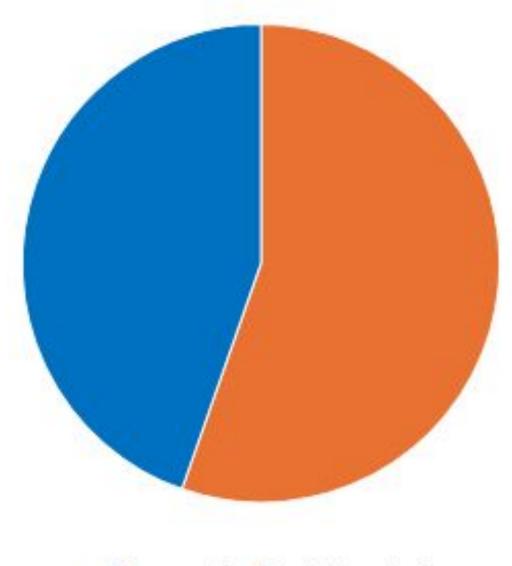

# West Virginia Total Coal Exports: Customs District / Port 2023

(43.1m tons total)
\*Lamberts Point, Pier IX and DTA; \*\* Includes Shipyard River (SC), Chicago, Philadelphia

■Hampton Roads\* ■Baltimore ■New Orleans ■Mobile ■Other\*\*