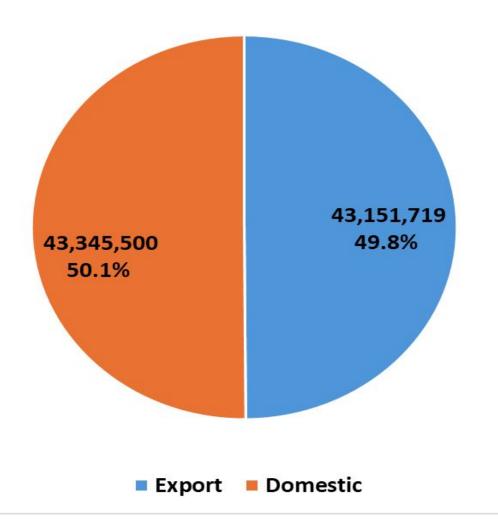

### **West Virginia Coal Facts**

- Total Production: 86.4m tons
- Total Employment: 54,829
- Total Coal Severance Taxes: \$349.5m
- 2<sup>nd</sup> Largest Coal Producing State
- Largest Underground Mining State
- Largest Coal Employment State
- Largest Metallurgical Coal Producer
- 2<sup>nd</sup> Largest Thermal Coal Producer
- Largest International Coal Exporting State
- Largest Supplier of Met Coal to Domestic Steel Industry