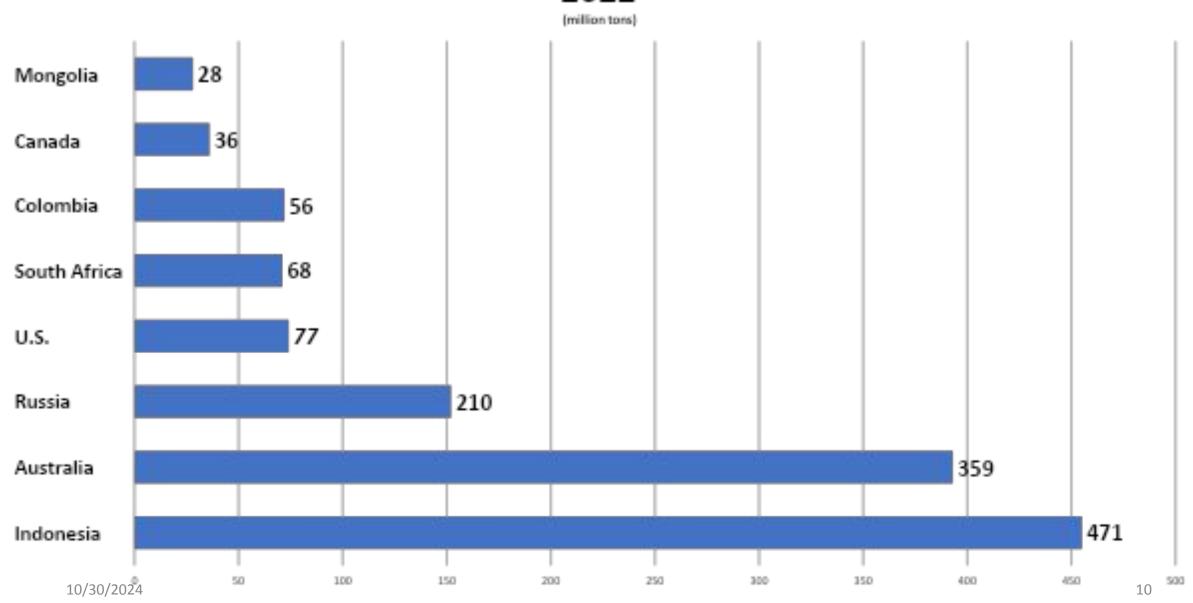

Largest Underground Mining State
- Largest Coal Employment State
- Largest Metallurgical Coal Producer
- 2<sup>nd</sup> Largest Thermal Coal Producer
- Largest International Coal Exporting State
- Largest Supplier of Met Coal to Domestic Steel Industry



### **West Virginia Coal Facts**

- Shipped to 105 Locations in 30 States
  - -46 Power Plants
- -25 Steelmaking Facilities (Coke Ovens, BFs, EAFs) & Ferro Alloy Plants
  - -18 Industrial / Chemical Facilities
- -16 International Export / Transloading Docks
  - -45 Countries Around the Globe











#### West Virginia Coal Severance Tax Collections



#### #50,000 Strong

(The Number of West Virginia Coal Jobs)



#### West Virginia Coal Production 2023: Quality



Thermal •Metallurgical







# Largest Coal Exporting Countries 2022







# West Virginia Met Coal Exports: Customs District / Port 2023

(28.3m tons total)

\*Lamberts Point, Pier IX and DTA; \*\* Includes Shipyard River (SC), Chicago, Philadelphia



■Hampton Roads\* ■Baltimore ■Mobile ■Other\*\*

### U.S. Thermal Coal Exports 2023 Top 20 Destinations

(tons)





## West Virginia Thermal Coal Exports: Customs District / Port 2023

(14.7m tons total)

\*Lamberts Point, Pier IX and DTA; \*\* Includes Shipyard River (SC), Chicago, Philadelphia



■Hampton Roads\* ■Baltimore ■New Orleans ■Other\*\*

# West Virginia Total Coal Exports: Customs District / Port 2023

(43.1m tons total)
\*Lamberts Point, Pier IX and DTA; \*\* Includes Shipyard River (SC), Chicago, Philadelphia



■Hampton Roads\* ■Baltimore ■New Orleans ■Mobile ■Other\*\*



### **Preserving Mo