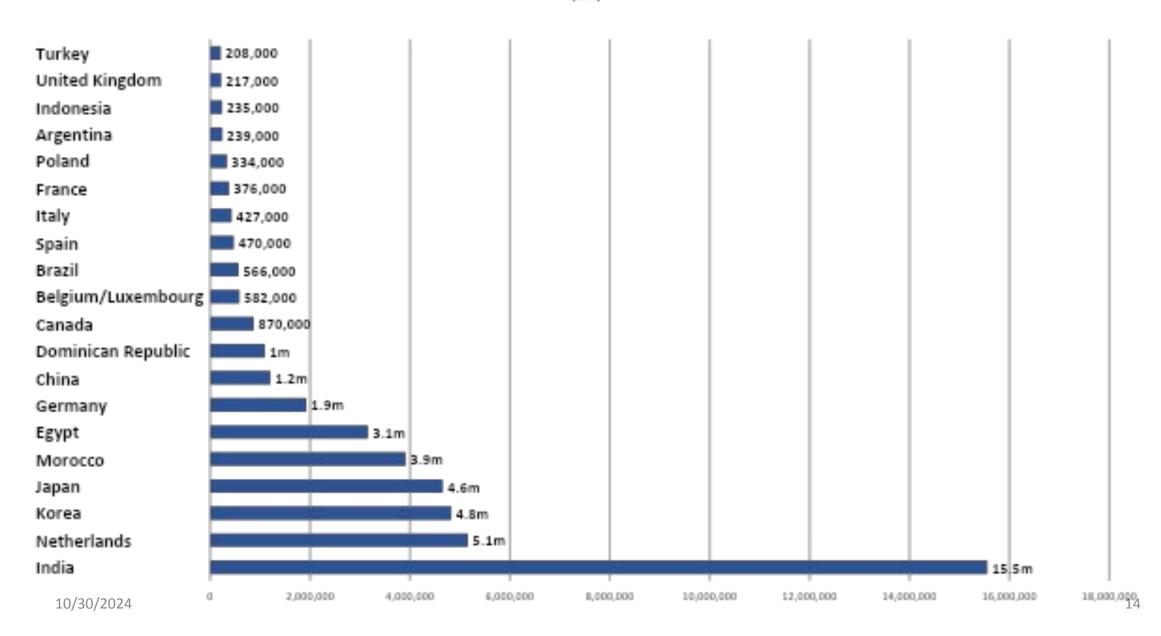

ed to 105 Locations in 30 States
  - -46 Power Plants
- -25 Steelmaking Facilities (Coke Ovens, BFs, EAFs) & Ferro Alloy Plants
  - -18 Industrial / Chemical Facilities
- -16 International Export / Transloading Docks
  - -45 Countries Around the Globe











#### West Virginia Coal Severance Tax Collections



#### #50,000 Strong

(The Number of West Virginia Coal Jobs)



#### West Virginia Coal Production 2023: Quality



Thermal •Metallurgical







# Largest Coal Exporting Countries 2022







# West Virginia Met Coal Exports: Customs District / Port 2023

(28.3m tons total)

\*Lamberts Point, Pier IX and DTA; \*\* Includes Shipyard River (SC), Chicago, Philadelphia



■Hampton Roads\* ■Baltimore ■Mobile ■Other\*\*

### U.S. Thermal Coal Exports 2023 Top 20 Destinations

(tons)





## West Virginia Thermal Coal Exports: Customs District / Port 2023

(14.7m tons total)

\*Lamberts Point, Pier IX and DTA; \*\* Includes Shipyard River (SC), Chicago, Philadelphia



■Hampton Roads\* ■Baltimore ■New Orleans ■Other\*\*

# West Virginia Total Coal Exports: Customs District / Port 2023

(43.1m tons total)
\*Lamberts Point, Pier IX and DTA; \*\* Includes Shipyard River (SC), Chicago, Philadelphia



■Hampton Roads\* ■Baltimore ■New Orleans ■Mobile ■Other\*\*



### **Preserving Mountain State Exports**

- Export Trade Flows are Changing
  - -Europe / Asia (India)
- HB 4722: Coal Infrastructure Tax Credit Act
  - -Credit against severance for investment in new infrastructure
  - -Build the Next Generation of Coal Mining in West Virginia
- Pay Attention
- Transportation opt