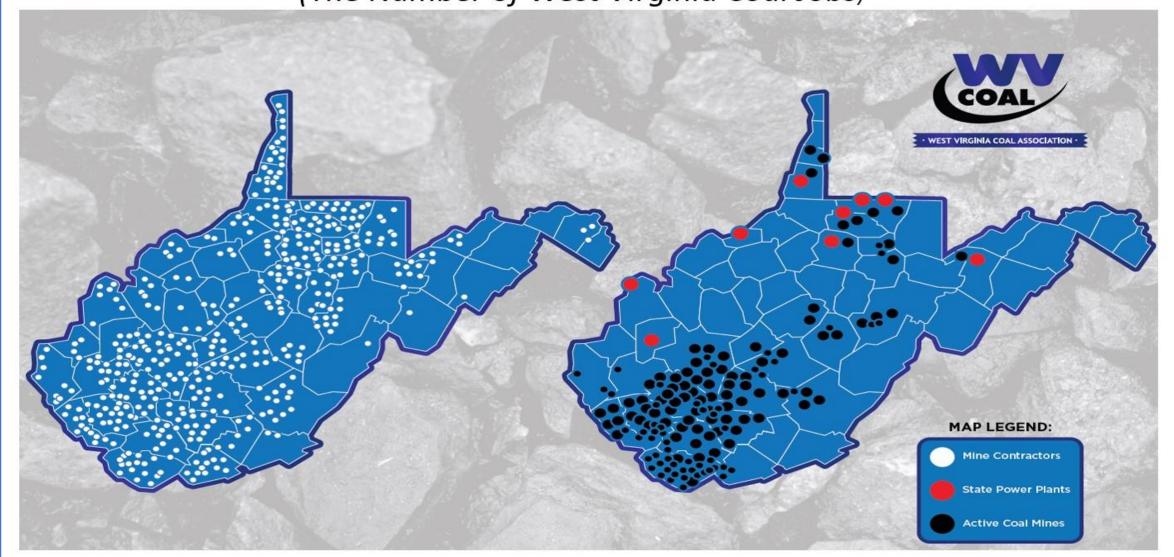

86.4m tons
- Total Employment: 54,829
- Total Coal Severance Taxes: \$349.5m
- 2<sup>nd</sup> Largest Coal Producing State
- Largest Underground Mining State
- Largest Coal Employment State
- Largest Metallurgical Coal Producer
- 2<sup>nd</sup> Largest Thermal Coal Producer
- Largest International Coal Exporting State
- Largest Supplier of Met Coal to Domestic Steel Industry



### **West Virginia Coal Facts**

- Shipped to 105 Locations in 30 States
  - -46 Power Plants
- -25 Steelmaking Facilities (Coke Ovens, BFs, EAFs) & Ferro Alloy Plants
  - -18 Industrial / Chemical Facilities
- -16 International Export / Transloading Docks
  - -45 Countries Around the Globe











#### West Virginia Coal Severance Tax Collections



#### #50,000 Strong

(The Number of West Virginia Coal Jobs)



#### West Virginia Coal Production 2023: Quality



Thermal •Metallurgical







# Largest Coal Exporting Countries 2022







# West Virginia Met Coal Exports: Customs District / Port 2023

(28.3m tons total)

\*Lamberts Point, Pier IX and DTA; \*\* Includes Shipyard River (SC), Chicago, Philadelphia



■Hampton Roads\* ■Baltimore ■Mobile ■Other\*\*

### U.S. Thermal Coal Exports 2023 Top 20 Destinations

(tons)





## West Virginia Thermal Coal Exports: Customs District / Port 2023

(14.7m tons total)

\*Lamberts Point, Pier IX and DTA; \*\* Includes Shipyard River (SC), Chicago, Philadelphia



■Hampton Roads\* ■Baltimore ■New Orleans ■Other\*\*

# West Virginia Total Coal Exports: Customs District / Port 2023

(43.1m tons total)
\*Lamberts Point, Pier IX and DTA; \*\* Includes Shi