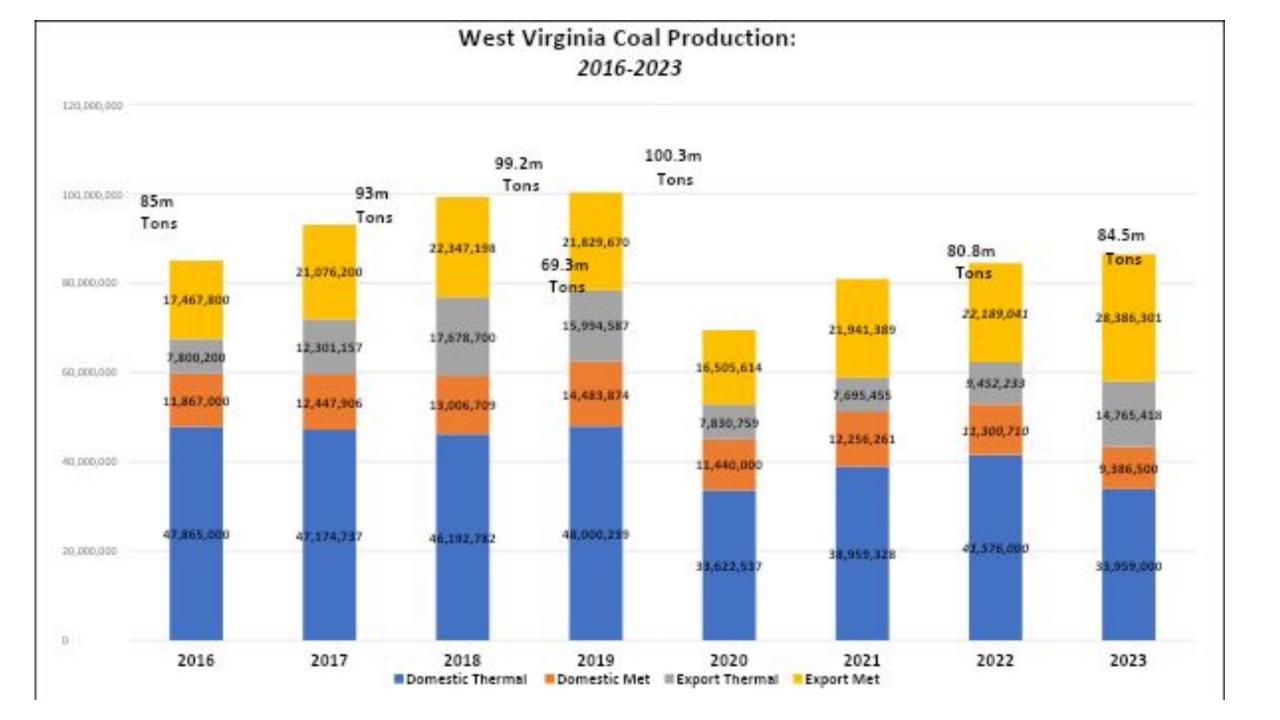

### **West Virginia Coal Facts**

- Total Production: 86.4m tons
- Total Employment: 54,829
- Total Coal Severance Taxes: \$349.5m
- 2<sup>nd</sup> Largest Coal Producing State
- Largest Underground Mining State
- Largest Coal Employment State
- Largest Metallurgical Coal Producer
- 2<sup>nd</sup> Largest Thermal Coal Producer
- Largest International Coal Exporting State
- Largest Supplier of Met Coal to Domestic Steel Industry