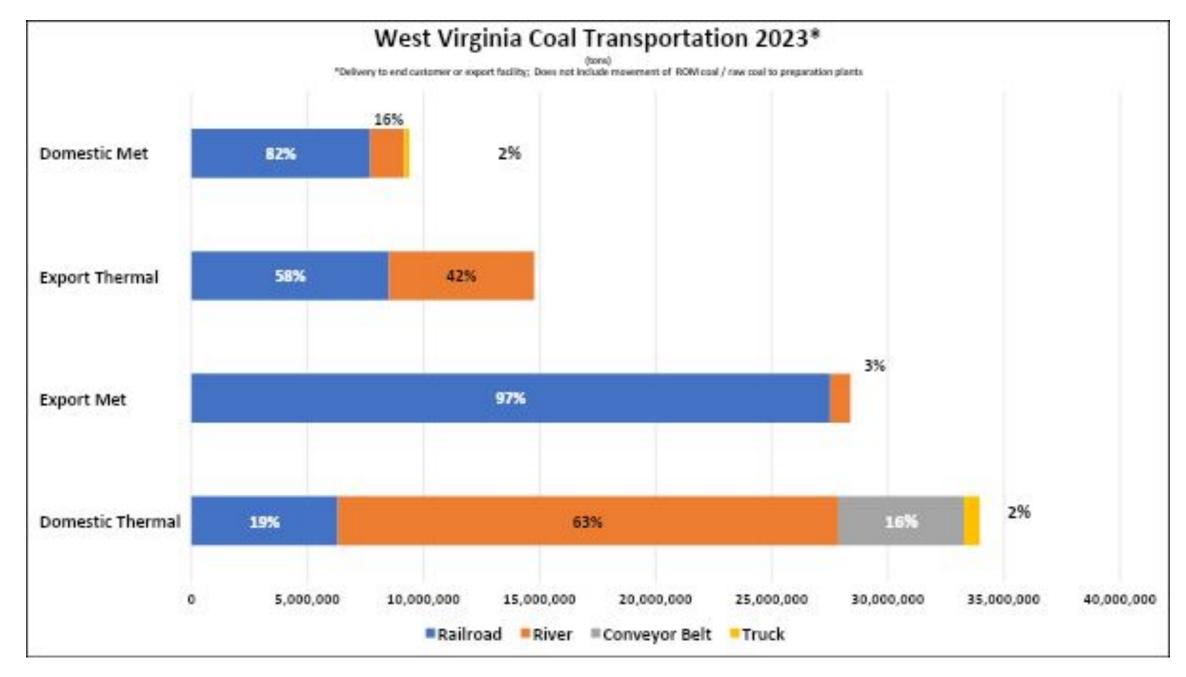

### **West Virginia Coal Facts**

- Shipped to 105 Locations in 30 States
  - -46 Power Plants
- -25 Steelmaking Facilities (Coke Ovens, BFs, EAFs) & Ferro Alloy Plants
  - -18 Industrial / Chemical Facilities
- -16 International Export / Transloading Docks
  - -45 Countries Around the Globe

### **Preserving Mountain State Exports**

- Export Trade Flows are Changing
  - -Europe / Asia (India)
- HB 4722: Coal Infrastructure Tax Credit Act
  - -Credit against severance for investment in new infrastructure
  - -Build the Next Generation of Coal Mining in West Virginia
- Pay Attention
- Transportation options (to port)
- Preserve / Expand port capacity