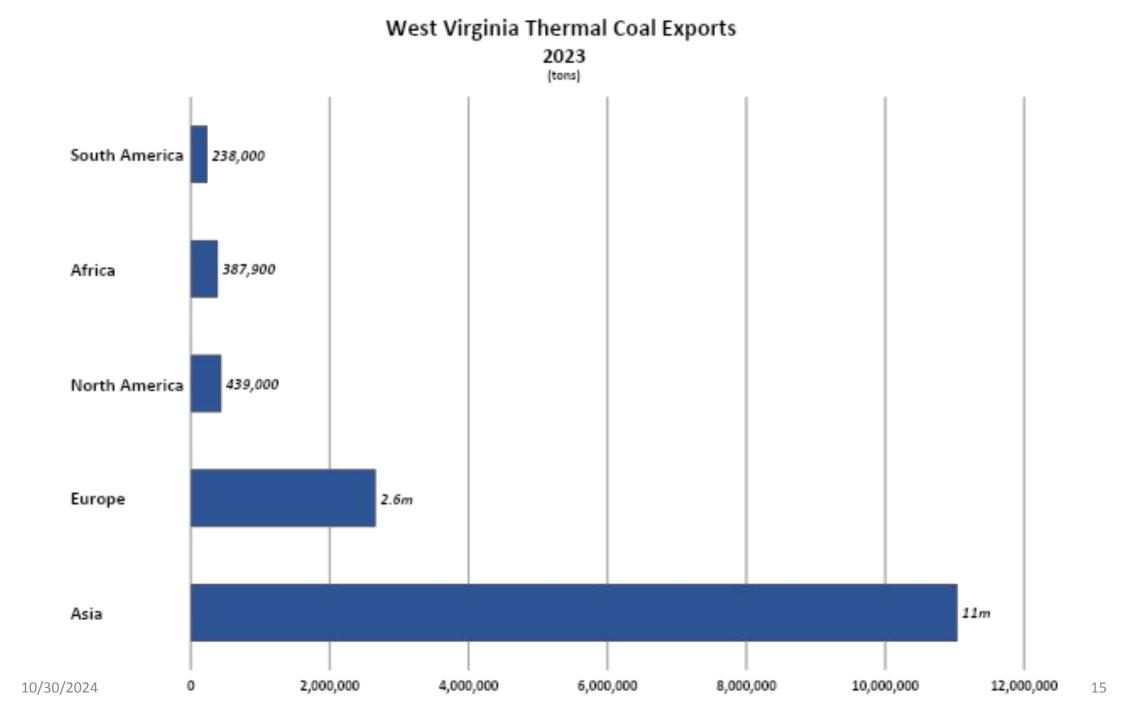

## West Virginia Thermal Coal Exports: Customs District / Port 2023

(14.7m tons total)

\*Lamberts Point, Pier IX and DTA; \*\* Includes Shipyard River (SC), Chicago, Philadelphia

■Hampton Roads\* ■Baltimore ■New Orleans ■Other\*\*