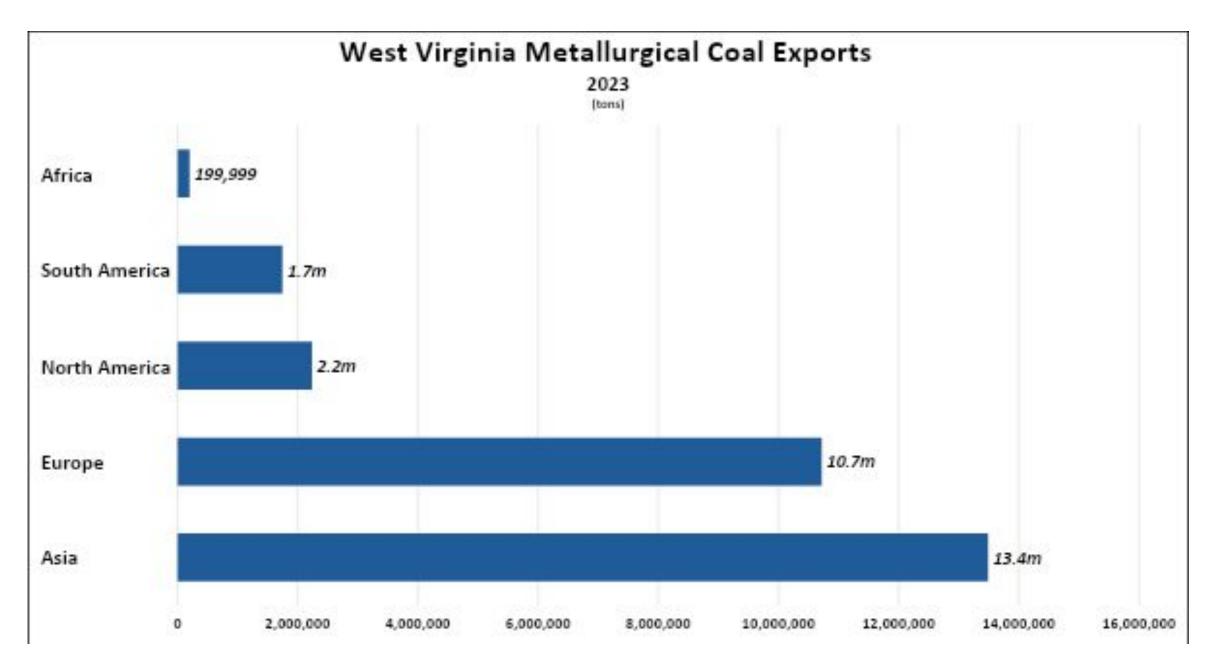

# West Virginia Met Coal Exports: Customs District / Port 2023

(28.3m tons total)

\*Lamberts Point, Pier IX and DTA; \*\* Includes Shipyard River (SC), Chicago, Philadelphia

■Hampton Roads\* ■Baltimore ■Mobile ■Other\*\*