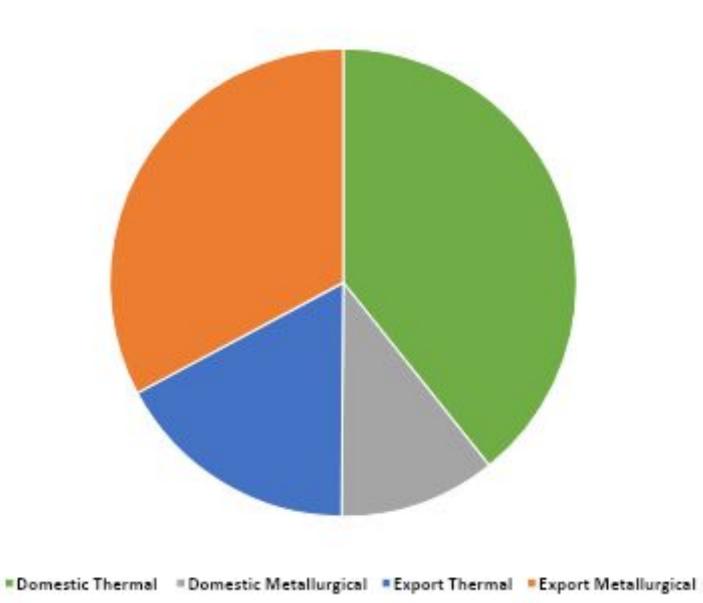

lton
Jason Bostic
West Virginia Coal Association
October 2024

### **West Virginia Coal Facts**

- Total Production: 86.4m tons
- Total Employment: 54,829
- Total Coal Severance Taxes: \$349.5m
- 2<sup>nd</sup> Largest Coal Producing State
- Largest Underground Mining State
- Largest Coal Employment State
- Largest Metallurgical Coal Producer
- 2<sup>nd</sup> Largest Thermal Coal Producer
- Largest International Coal Exporting State
- Largest Supplier of Met Coal to Domestic Steel Industry



### **West Virginia Coal Facts**

- Shipped to 105 Locations in 30 States
  - -46 Power Plants
- -25 Steelmaking Facilities (Coke Ovens, BFs, EAFs) & Ferro Alloy Plants
  - -18 Industrial / Chemical Facilities
- -16 International Export / Transloading Docks
  - -45 Countries Around the Globe











#### West Virginia Coal Severance Tax Collections



#### #50,000 Strong

(The Number of West Virginia Coal Jobs)



#### West Virginia Coal Production 2023: Quality



Thermal •Metallurgical







# Largest Coal Exporting Countries 2022







# West Virginia Met Coal Exports: Customs District / Port 2023

(28.3m tons total)

\*Lamberts Point, Pier IX and DTA; \*\* Includes Shipyard River (SC), Chicago, Philadelphia



■Hampton Roads\* ■Baltimore ■Mobile ■Other\*\*

### U.S. Thermal Coal Exports 2023 Top 20 Destinations

(tons)





## West Virginia Thermal Coal Exports: Customs District / Port 2023

(14.7m tons total)

\*Lamberts Point, Pier IX and DTA; \*\* Includes Shipyard River (SC), Chicago, Philadelphia



■Hampton Roads\* ■Baltimore ■New Orleans ■Other\*\*

# West Virginia Tota