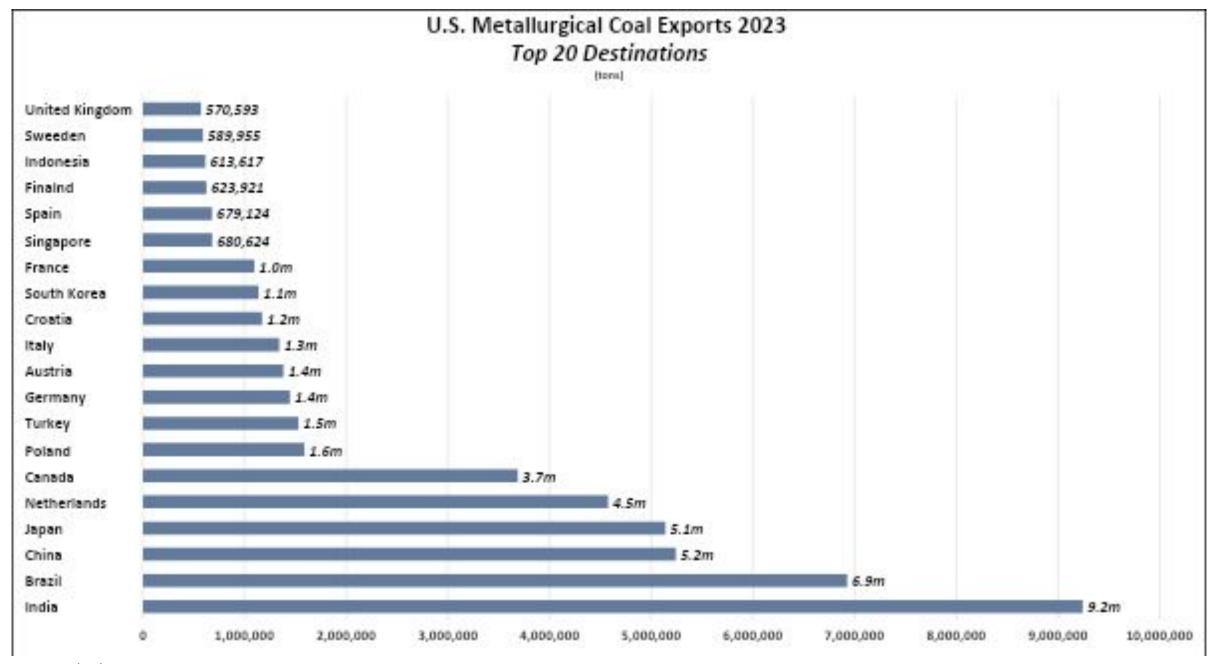

rgest Underground Mining State
- Largest Coal Employment State
- Largest Metallurgical Coal Producer
- 2<sup>nd</sup> Largest Thermal Coal Producer
- Largest International Coal Exporting State
- Largest Supplier of Met Coal to Domestic Steel Industry



### **West Virginia Coal Facts**

- Shipped to 105 Locations in 30 States
  - -46 Power Plants
- -25 Steelmaking Facilities (Coke Ovens, BFs, EAFs) & Ferro Alloy Plants
  - -18 Industrial / Chemical Facilities
- -16 International Export / Transloading Docks
  - -45 Countries Around the Globe











#### West Virginia Coal Severance Tax Collections



#### #50,000 Strong

(The Number of West Virginia Coal Jobs)



#### West Virginia Coal Production 2023: Quality



Thermal •Metallurgical







# Largest Coal Exporting Countries 2022







# West Virginia Met Coal Exports: Customs District / Port 2023

(28.3m tons total)

\*Lamberts Point, Pier IX and DTA; \*\* Includes Shipyard River (SC), Chicago, Philadelphia



■Hampton Roads\* ■Baltimore ■Mobile ■Other\*\*

### U.S. Thermal Coal Exports 2023 Top 20 Destinations

(tons)





## West Virginia Thermal Coal Exports: Customs District / Port 2023

(14.7m tons total)

\*Lamberts Point, Pier IX and DTA; \*\* Includes Shipyard River (SC), Chicago, Philadelphia



■Hampton Roads\* ■Baltimore ■New Orleans ■Other\*\*

# West Virginia Total Coal Exports: Customs District / Port 2023

(43.1m tons total)
\*Lamberts Point, Pier IX and DTA; \*\* Includes Shipyard River (SC), Chicago, Philadelphia



■Hampton Roads\* ■Baltimore ■New Orleans ■Mobile ■Other\*\*



### **Preserving Moun