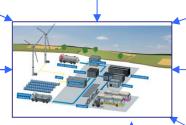

H<sub>2</sub> Delivery

**Equipment, and Facility** 

- The CFS Depot will provide the infrastructure and services required to own/operate H<sub>2</sub> trucks and equipment.
- The scope of the CFS Depot includes the purchase of H<sub>2</sub> trucks/equipment to serve the Hog Lick Quarry and 3<sup>rd</sup> party customers.
- The CFS Depot plans to purchase H<sub>2</sub> from other projects within ARCH2 that can produce H<sub>2</sub> at a lower cost due to scale.