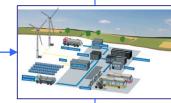

Clean Fuel Delivered to the CFS Depot

H<sub>2</sub> Fueled Trucks Delivering Product for 3<sup>rd</sup> Party Customers

The CFS Depot wil leverage the H2 infrastructure to serve a range of customers:

- Heavy Haul Transportation
- Long Haul Transportation
- Material Processing Equipment
- Power Generation