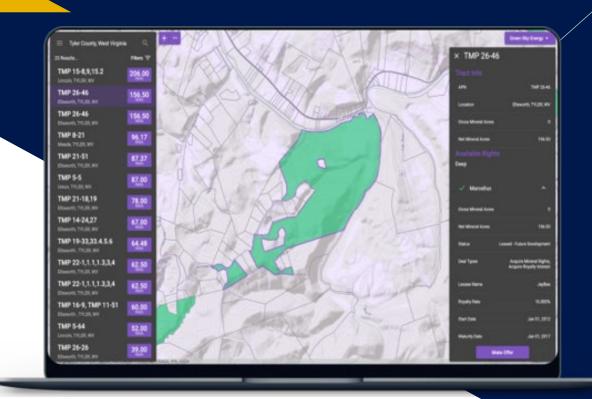

# Finding Acreage (Sellers)

- Sellers register properties every property ready for an offer.
- Not an auction supply meets demand.
- Search GIS maps for available property rights.
- Over 6M+ gross mineral acres registered.
- Access to Peers, Investors and individual landowners.
- Make offers electronically in under three minutes.
- Alerts set-up in your areas of interest never miss a deal!

|               |                            | OFFERS RE | ECEIVED OFFERS            | S SENT                   |                           |         |
|---------------|----------------------------|-----------|---------------------------|--------------------------|---------------------------|---------|
| APN           | Location                   | NMA       | Туре                      | Offer Date               | Expires                   | Status  |
| 05-0009600000 | Barlow , WASHINGTON,<br>OH | 114.80    | Acquire<br>Mineral Rights | 9/9/2019 11:23<br>am EDT | 12/31/0000 7:00<br>pm EST | Pending |
| 090042812000  | Decatur,<br>WASHINGTON, OH | 84.00     | Acquire<br>Mineral Rights | 9/9/2019 11:24<br>am EDT | 12/31/0000 7:00<br>pm EST | Pending |
| 40-0086952000 | Decatur,<br>WASHINGTON, OH | 78.00     | Lease Mineral<br>Rights   | 9/9/2019 11:25<br>am EDT | 12/31/0000 7:00<br>pm EST | Pending |
| 40-0086952000 | Decatur,<br>WASHINGTON, OH | 78.00     | Acquire<br>Mineral Rights | 9/9/2019 11:25<br>am EDT | 12/31/0000 7:00<br>pm EST | Pending |