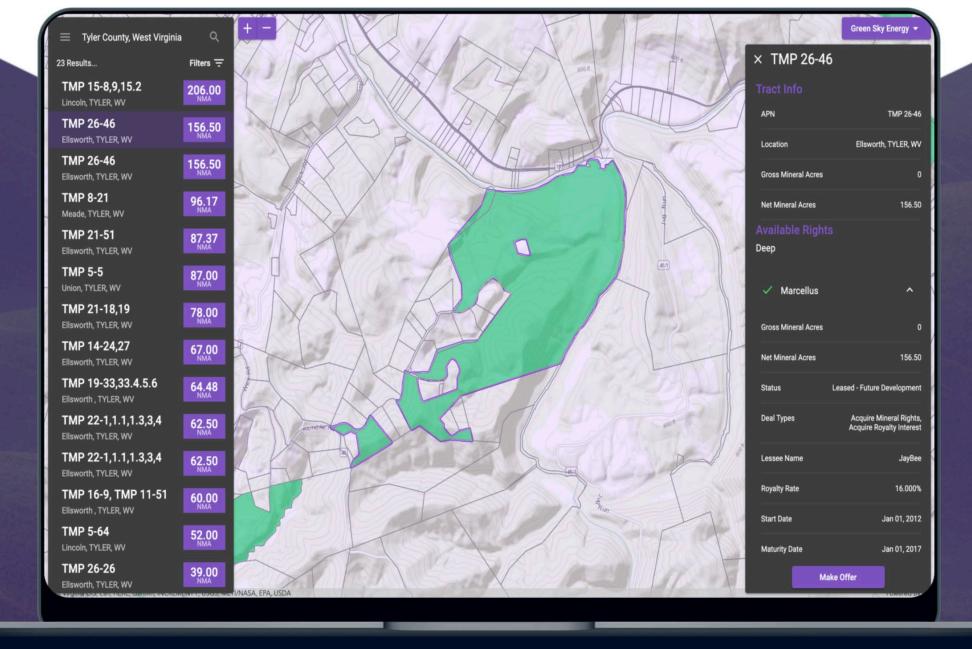

# Finding Acreage (Sellers)

- Sellers register properties every property ready for an offer.
- Not an auction supply meets demand.
- Search GIS maps for available property rights.
- Over 6M+ gross mineral acres registered.
- Access to Peers, Investors and individual landowners.
- Make offers electronically in under three minutes.
- Alerts set-up in your areas of interest never miss a deal!

|               |                            | OFFERS RE | ECEIVED OFFERS            | S SENT                   |                           |         |
|---------------|----------------------------|-----------|---------------------------|--------------------------|---------------------------|---------|
| APN           | Location                   | NMA       | Туре                      | Offer Date               | Expires                   | Status  |
| 05-0009600000 | Barlow , WASHINGTON,<br>OH | 114.80    | Acquire<br>Mineral Rights | 9/9/2019 11:23<br>am EDT | 12/31/0000 7:00<br>pm EST | Pending |
| 090042812000  | Decatur,<br>WASHINGTON, OH | 84.00     | Acquire<br>Mineral Rights | 9/9/2019 11:24<br>am EDT | 12/31/0000 7:00<br>pm EST | Pending |
| 40-0086952000 | Decatur,<br>WASHINGTON, OH | 78.00     | Lease Mineral<br>Rights   | 9/9/2019 11:25<br>am EDT | 12/31/0000 7:00<br>pm EST | Pending |
| 40-0086952000 | Decatur,<br>WASHINGTON, OH | 78.00     | Acquire<br>Mineral Rights | 9/9/2019 11:25<br>am EDT | 12/31/0000 7:00<br>pm EST | Pending |