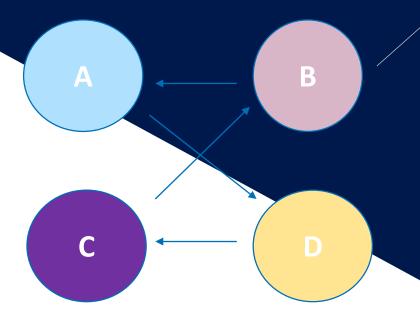

# Finding Swaps & Trades

- Upload your acreage available for trade and identify your areas of interest.
- Network effects allow to find 2, 3, or even 4-way trades that make sense.
- All swaps and trades occur in the Exchange.
- Optimize your "checkerboard" and fill-in your white space.